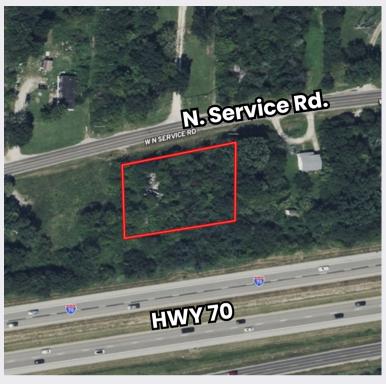

# Wooded Building Lot

Google Coordinates: 38.82152871084101, -91.09235656906391

## **ABOUT THIS PROPERTY**

This beautiful, mostly wooded half-acre lot is largely flat and level, offering a fantastic opportunity for your next project. Previously used as a residential site, it has access to public water. Conveniently located between Warrenton and Wright City on the North Service Road, it provides easy access to highways, shopping, dining, and more. Don't miss the potential this property offers!

### **DIRECTIONS**

I-70 W to exit 199 for State Hwy H/Wright City. Right onto Wildcat Dr, left at 1st cross street onto N Service Rd and follow for 3 miles, destination on the left. Look for Westbound Sign.