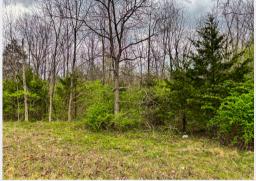

## **ABOUT THIS PROPERTY**

This beautiful, mostly wooded half-acre lot is largely flat and level, offering a fantastic opportunity for your next project. Previously used as a residential site, it has access to public water. Conveniently located between Warrenton and Wright City on the North Service Road, it provides easy access to highways, shopping, dining, and more. Don't miss the potential this property offers!