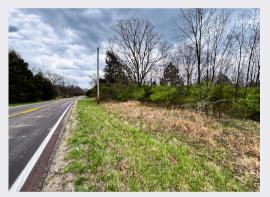

## **ABOUT THIS PROPERTY**

This beautiful, mostly wooded half-acre lot is largely flat and level, offering a fantastic opportunity for your next project. Previously used as a residential site, it has access to public water. Conveniently located between Warrenton and Wright City on the North Service Road, it provides easy access to highways, shopping, dining, and more. Don't miss the potential this property offers!

#### **PROPERTY FEATURES**

- Mostly flat & level lot
- Public water is accessible
- Blacktop frontage
- No assessments
- Wright City Schools

PHIL REID
Owner/Broker

S 314-486-8642
S phil@landtoday.com