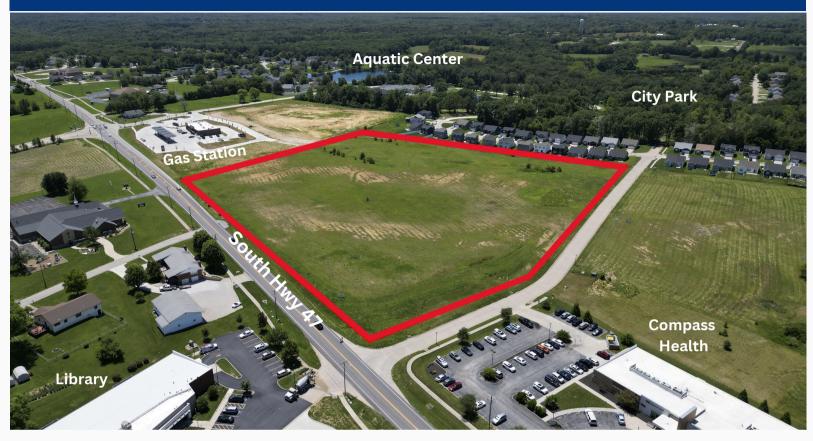

## 14.29 ACRES

## **DEVELOPMENT/INVESTMENT**

S. HIGHWAY 47, WARRENTON, MO

- Near high traffic intersection
- Adjacent to Compass Health
- Close to schools, parks, aquatic center, library and government buildings
- 701 ft. of South Highway 47 frontage
- City utilities and off-site retention basin
- ✓ Zoned C-3 commercial
- Located in an Opportunity Zone\*
- Low property taxes, \$343 for 2024
- Asking \$1.60 per sq. ft. or \$995,955

DIRECTIONS: From Highway 70 take the Warrenton exit 193 and go south on Highway 47 for 1.6 miles to the property on right.

\*Call office for details on Opportunity Zone