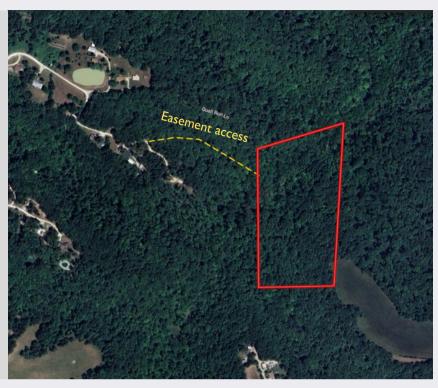

## **ABOUT THIS PROPERTY**

Fully wooded, secluded property with many possibilities for hunting and recreation! Very private location with nice, wet weather creek on property. Located between Warrenton and Washington off Highway CC.

\*Accessible by an easement road down a fairly steep hill. You'll need to park at the beginning of easement road and walk to the property. Contact agent for more details.